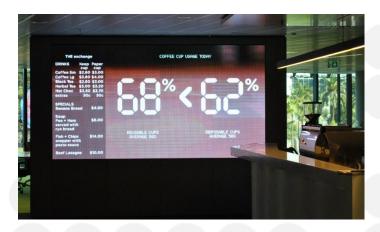

The screen displays menu selections, environmental messages and is also capable of displaying full colour video and live TV.

LED Signs Pty Ltd

Perth