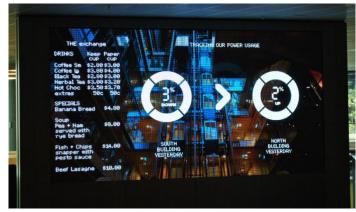

The screen displays menu selections, environmental messages and is also capable of displaying full colour video and live TV.

LED Signs Pty Ltd

Perth