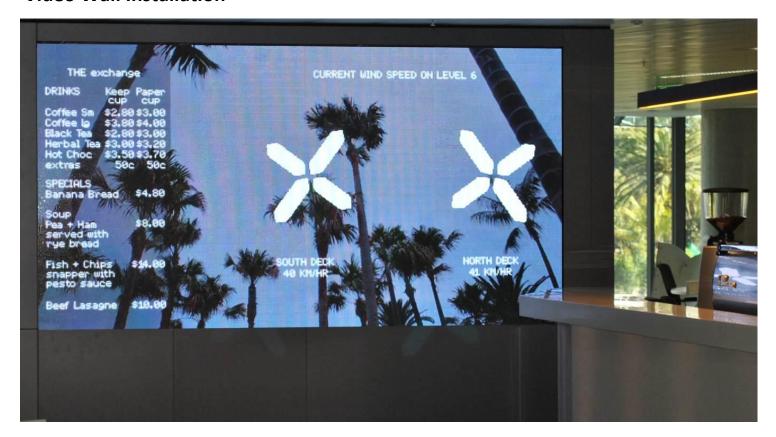

The screen displays menu selections, environmental messages and is also capable of displaying full colour video and live TV.

LED Signs Pty Ltd

Perth